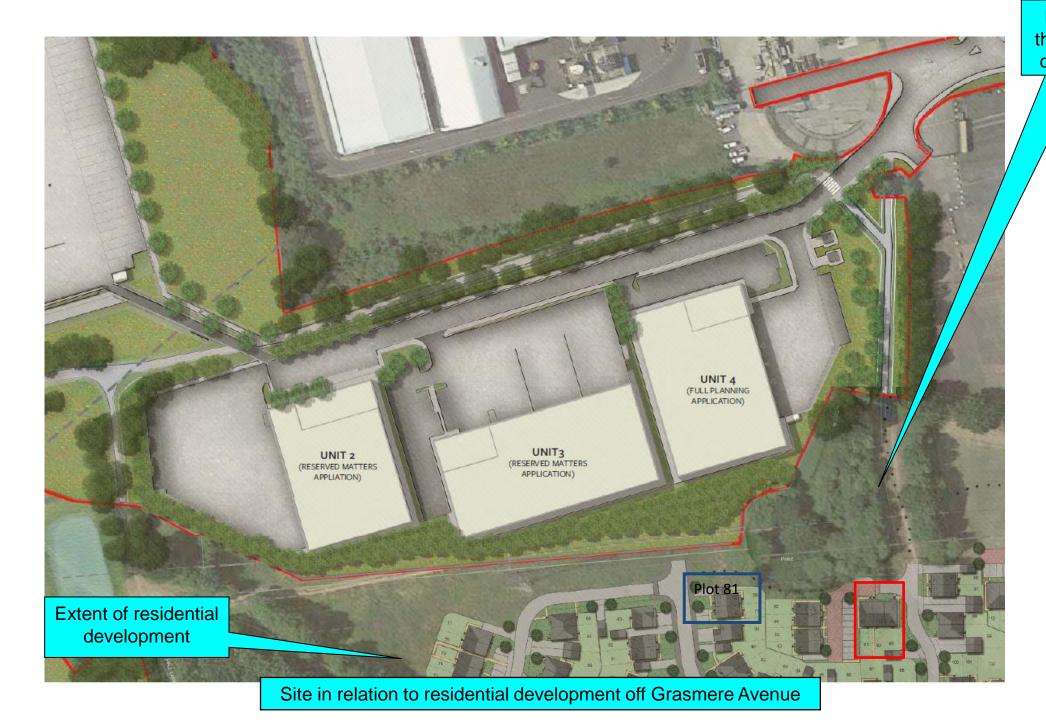

# Planning Committee 15<sup>th</sup> June 2023

Address: Land West Of Lancashire Business Park, Centurion Way, Farington

**Applicant: Caddick Development Ltd** 

Agent: Mark Saunders, NJL Consulting

Development: Reserved Matters of Appearance, Landscaping, Layout∞ and Scale following outline approval 07/2020/00781/OUT for 2no. buildings totalling 5,388sq.m (Use Classes E(g)/ B2/B8) with ancillary office space and associated works together with updated landscaping scheme and ecological enhancements for the Phase 1 development

## Proposed Unit 2

### Proposed Unit 3

Lancashire

**Business Park** 

Entrance

Google Earth

Page 78

Site Access

Road

New Properties on the Grasmere Avenue Development

Phase 1 Building

Agenda Item

 $\infty$ 

Facing Elevation

Plots on adjacent residential site

Properties facing

Property facing site