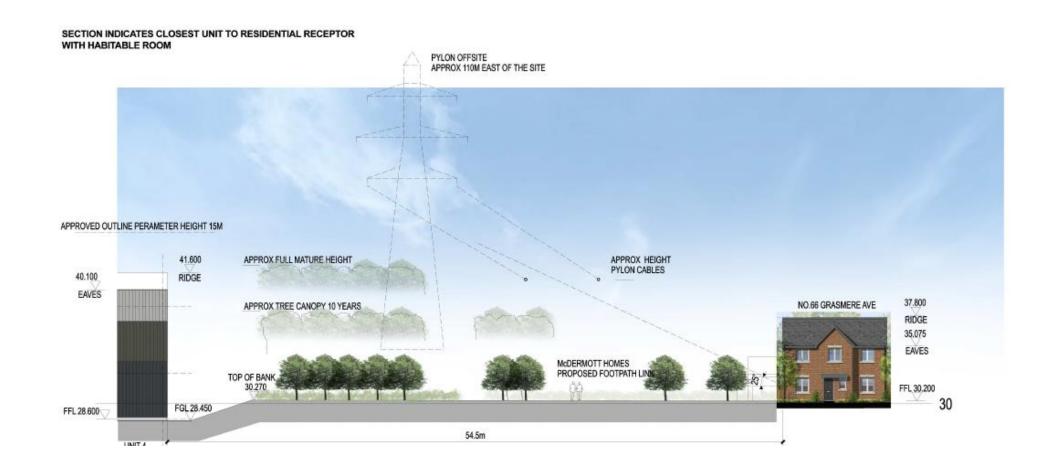

iated works together with updated landscaping scheme and ecological enhancements for the Phase 1 development

Agenda Item



Address: Land West Of Lancashire Business Park, Centurion Way, Farington

Applicant: Caddick Developments Ltd

**Agent: Mark Saunders, NJL Consulting** 

Development: Erection of a Class B2/B8/E(g) Use building of 3,065 sq. m with ancillary office space, associated parking, landscaping and infrastructure

Agenda Item 8











Page 74

## Proposed Unit 2





### Proposed Unit 3





Lancashire

**Business Park** 

Entrance

Google Earth

Page 78

Site Access

Road



New Properties on the Grasmere Avenue Development

Phase 1 Building

Agenda Item

 $\infty$ 





Facing Elevation



Plots on adjacent residential site



Properties facing



Property facing site



Agenda Item

 $\infty$ 

#### **Cross Section**



Landscaping within Residential Development



Page 87

# Daylight/Sunlight Assessment













New Landscaping along Boundary