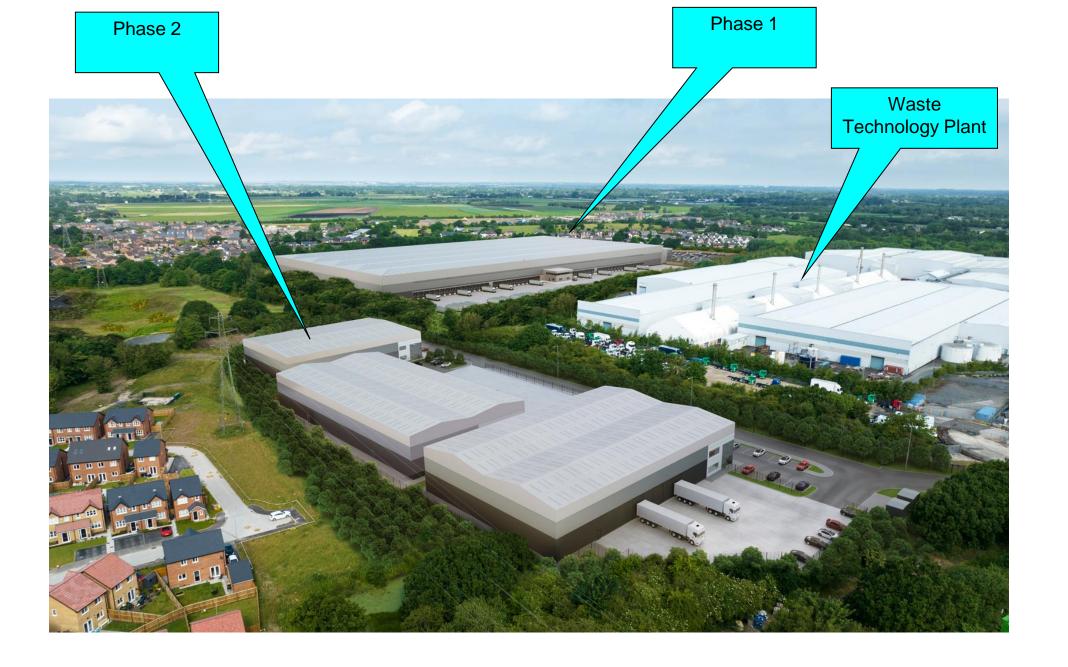

# Planning Committee 15<sup>th</sup> June 2023

Address: Land West Of Lancashire Business Park, Centurion Way, Farington

**Applicant: Caddick Development Ltd** 

Agent: Mark Saunders, NJL Consulting

Development: Reserved Matters of Appearance, Landscaping, Layout∞ and Scale following outline approval 07/2020/00781/OUT for 2no. buildings totalling 5,388sq.m (Use Classes E(g)/ B2/B8) with ancillary office space and associated works together with updated landscaping scheme and ecological enhancements for the Phase 1 development

Agenda Item

Address: Land West Of Lancashire Business Park, Centurion Way, Farington

Applicant: Caddick Developments Ltd

**Agent: Mark Saunders, NJL Consulting** 

Development: Erection of a Class B2/B8/E(g) Use building of 3,065 sq. m with ancillary office space, associated parking, landscaping and infrastructure