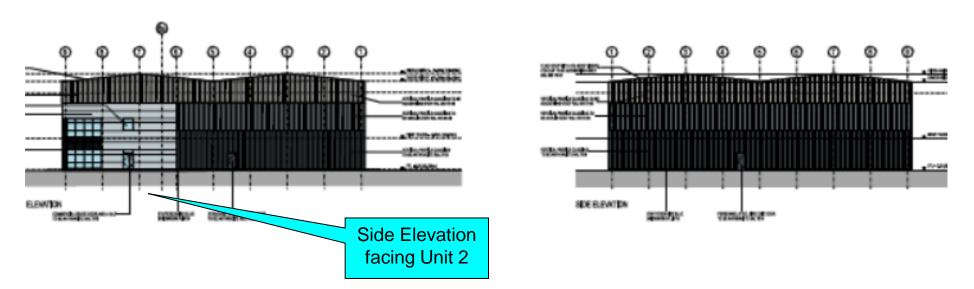

# Planning Committee 15<sup>th</sup> June 2023

Address: Land West Of Lancashire Business Park, Centurion Way, Farington

**Applicant: Caddick Development Ltd** 

Agent: Mark Saunders, NJL Consulting

Development: Reserved Matters of Appearance, Landscaping, Layout∞ and Scale following outline approval 07/2020/00781/OUT for 2no. buildings totalling 5,388sq.m (Use Classes E(g)/ B2/B8) with ancillary office space and associated works together with updated landscaping scheme and ecological enhancements for the Phase 1 development

Agenda Item

Address: Land West Of Lancashire Business Park, Centurion Way, Farington

Applicant: Caddick Developments Ltd

**Agent: Mark Saunders, NJL Consulting** 

Development: Erection of a Class B2/B8/E(g) Use building of 3,065 sq. m with ancillary office space, associated parking, landscaping and infrastructure