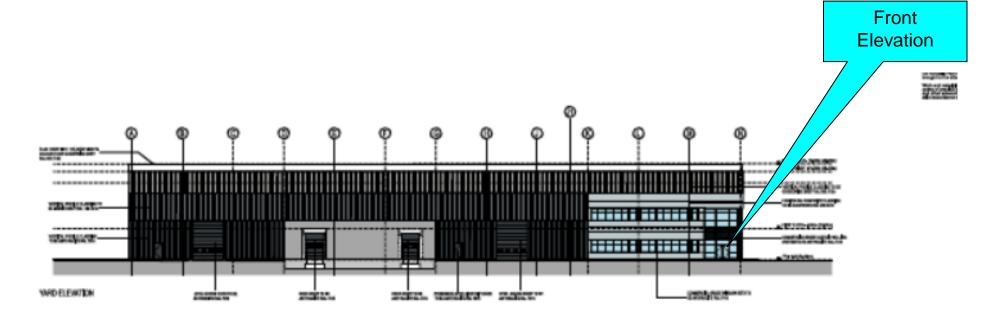

# Planning Committee 15<sup>th</sup> June 2023

Address: Land West Of Lancashire Business Park, Centurion Way, Farington

**Applicant: Caddick Development Ltd** 

Agent: Mark Saunders, NJL Consulting

Development: Reserved Matters of Appearance, Landscaping, Layout∞ and Scale following outline approval 07/2020/00781/OUT for 2no. buildings totalling 5,388sq.m (Use Classes E(g)/ B2/B8) with ancillary office space and associated works together with updated landscaping scheme and ecological enhancements for the Phase 1 development

Agenda Item

Address: Land West Of Lancashire Business Park, Centurion Way, Farington

Applicant: Caddick Developments Ltd

**Agent: Mark Saunders, NJL Consulting** 

Development: Erection of a Class B2/B8/E(g) Use building of 3,065 sq. m with ancillary office space, associated parking, landscaping and infrastructure