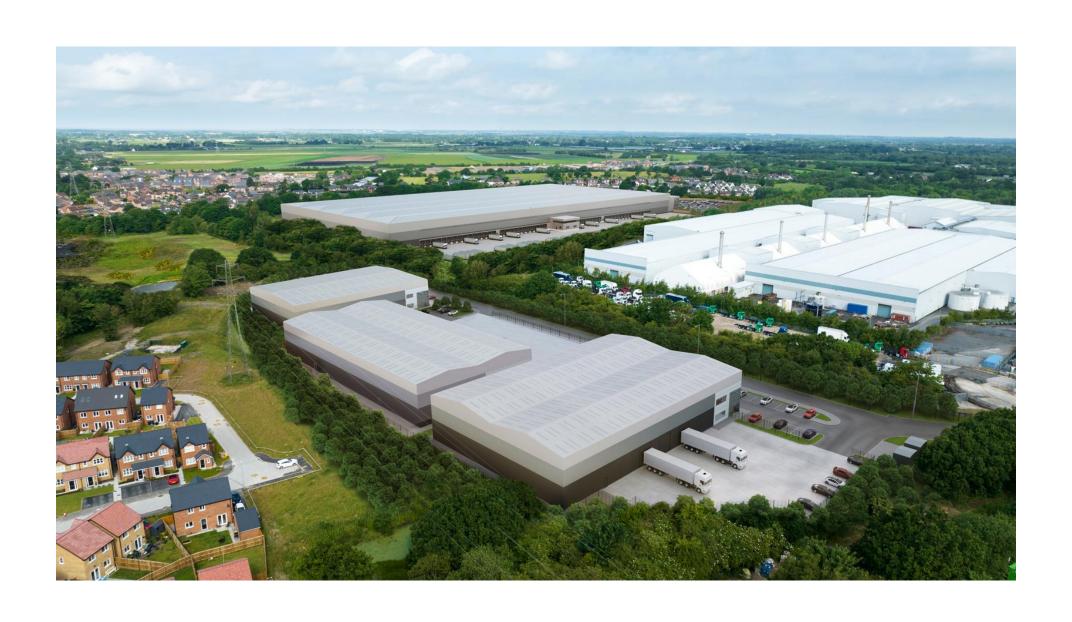

# Planning Committee 15<sup>th</sup> June 2023

Address: Land West Of Lancashire Business Park, Centurion Way, Farington

**Applicant: Caddick Development Ltd** 

Agent: Mark Saunders, NJL Consulting

Development: Reserved Matters of Appearance, Landscaping, Layout∞ and Scale following outline approval 07/2020/00781/OUT for 2no. buildings totalling 5,388sq.m (Use Classes E(g)/ B2/B8) with ancillary office space and associated works together with updated landscaping scheme and ecological enhancements for the Phase 1 development

Agenda Item

Address: Land West Of Lancashire Business Park, Centurion Way, Farington

Applicant: Caddick Developments Ltd

**Agent: Mark Saunders, NJL Consulting** 

Development: Erection of a Class B2/B8/E(g) Use building of 3,065 sq. m with ancillary office space, associated parking, landscaping and infrastructure