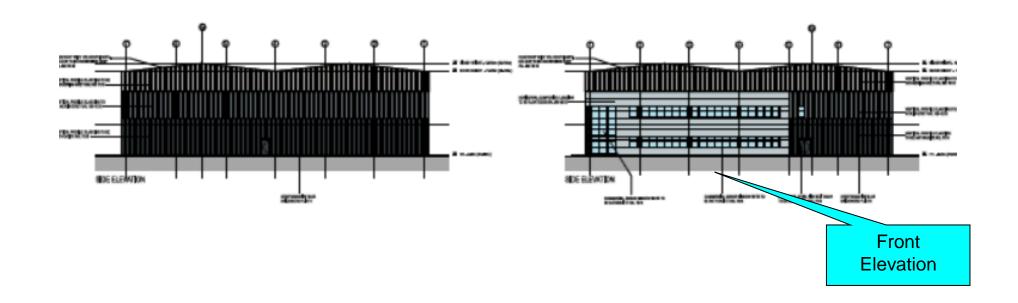

# Planning Committee 15<sup>th</sup> June 2023

Address: Land West Of Lancashire Business Park, Centurion Way, Farington

**Applicant: Caddick Development Ltd** 

Agent: Mark Saunders, NJL Consulting

Development: Reserved Matters of Appearance, Landscaping, Layout∞ and Scale following outline approval 07/2020/00781/OUT for 2no. buildings totalling 5,388sq.m (Use Classes E(g)/ B2/B8) with ancillary office space and associated works together with updated landscaping scheme and ecological enhancements for the Phase 1 development

Agenda Item

Address: Land West Of Lancashire Business Park, Centurion Way, Farington

Applicant: Caddick Developments Ltd

**Agent: Mark Saunders, NJL Consulting** 

Development: Erection of a Class B2/B8/E(g) Use building of 3,065 sq. m with ancillary office space, associated parking, landscaping and infrastructure