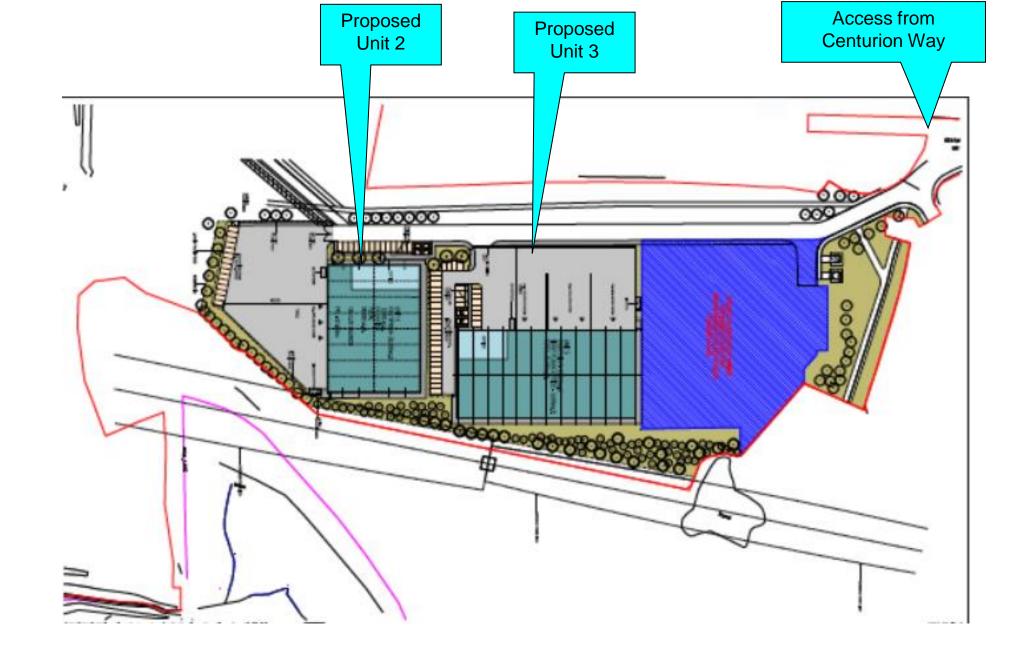

# Planning Committee 15<sup>th</sup> June 2023

Address: Land West Of Lancashire Business Park, Centurion Way, Farington

**Applicant: Caddick Development Ltd** 

Agent: Mark Saunders, NJL Consulting

Development: Reserved Matters of Appearance, Landscaping, Layout∞ and Scale following outline approval 07/2020/00781/OUT for 2no. buildings totalling 5,388sq.m (Use Classes E(g)/ B2/B8) with ancillary office space and associated works together with updated landscaping scheme and ecological enhancements for the Phase 1 development

## Proposed Unit 2

### Proposed Unit 3

Lancashire

**Business Park** 

Entrance

Google Earth

Page 78

Site Access

Road