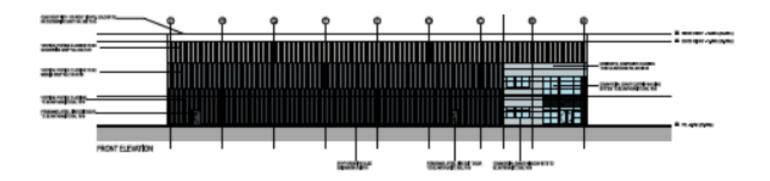

# Planning Committee 15<sup>th</sup> June 2023

Address: Land West Of Lancashire Business Park, Centurion Way, Farington

**Applicant: Caddick Development Ltd** 

Agent: Mark Saunders, NJL Consulting

Development: Reserved Matters of Appearance, Landscaping, Layout∞ and Scale following outline approval 07/2020/00781/OUT for 2no. buildings totalling 5,388sq.m (Use Classes E(g)/ B2/B8) with ancillary office space and associated works together with updated landscaping scheme and ecological enhancements for the Phase 1 development

Agenda Item

Address: Land West Of Lancashire Business Park, Centurion Way, Farington

Applicant: Caddick Developments Ltd

**Agent: Mark Saunders, NJL Consulting** 

Development: Erection of a Class B2/B8/E(g) Use building of 3,065 sq. m with ancillary office space, associated parking, landscaping and infrastructure