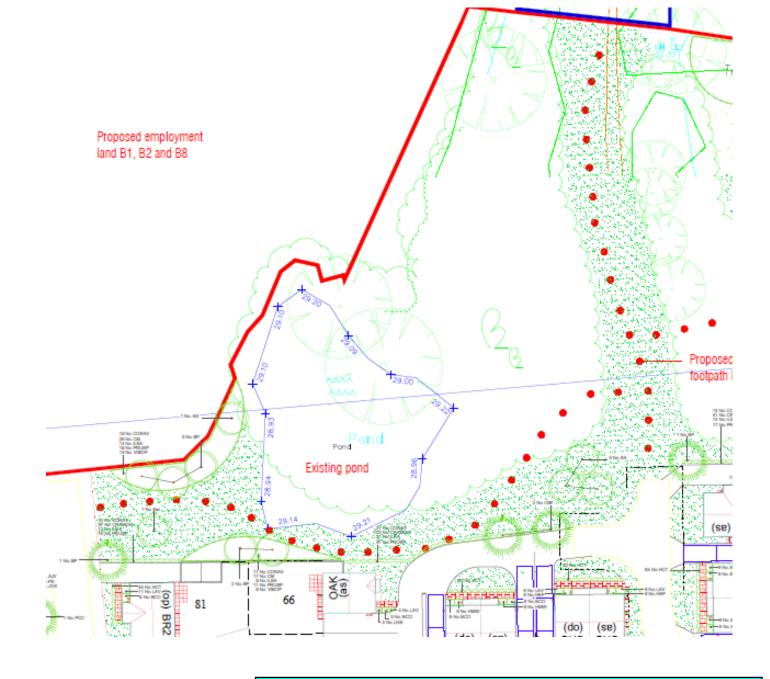

e and ecological enhancements for the Phase 1 development

Agenda Item



Address: Land West Of Lancashire Business Park, Centurion Way, Farington

Applicant: Caddick Developments Ltd

**Agent: Mark Saunders, NJL Consulting** 

Development: Erection of a Class B2/B8/E(g) Use building of 3,065 sq. m with ancillary office space, associated parking, landscaping and infrastructure

Agenda Item 8











Page 74

## Proposed Unit 2





### Proposed Unit 3





Lancashire

**Business Park** 

Entrance

Google Earth

Page 78

Site Access

Road



New Properties on the Grasmere Avenue Development

Phase 1 Building

Agenda Item

 $\infty$ 





Facing Elevation



Plots on adjacent residential site



Properties facing



Property facing site



Agenda Item

 $\infty$ 

#### **Cross Section**



Landscaping within Residential Development



Page 87

# Daylight/Sunlight Assessment













New Landscaping along Boundary