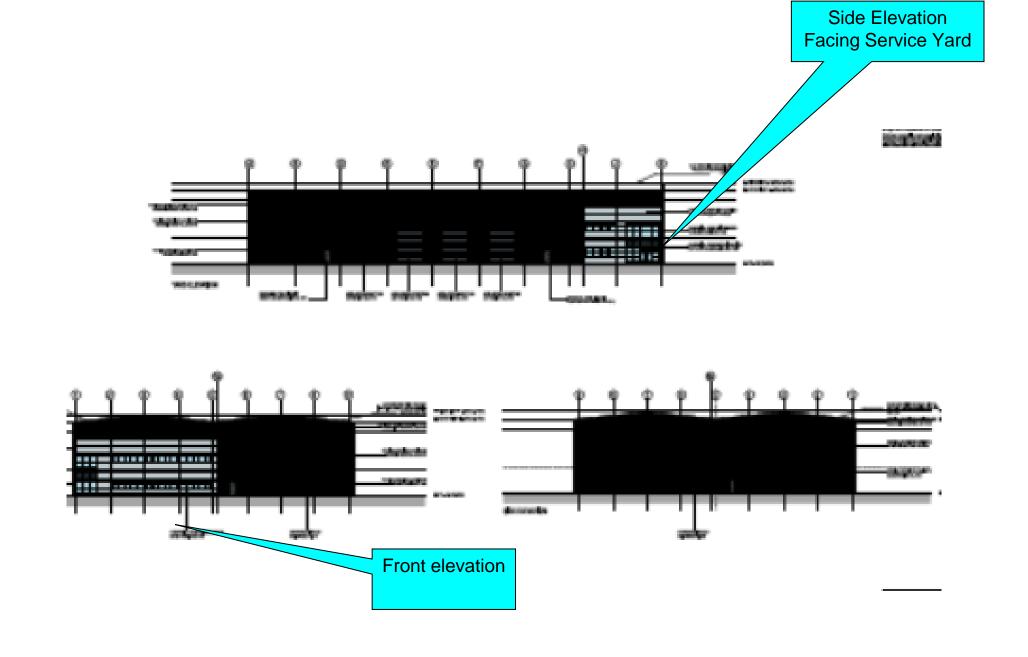

## Proposed Unit 2

### Proposed Unit 3

Lancashire

**Business Park** 

Entrance

Google Earth

Page 78

Site Access

Road