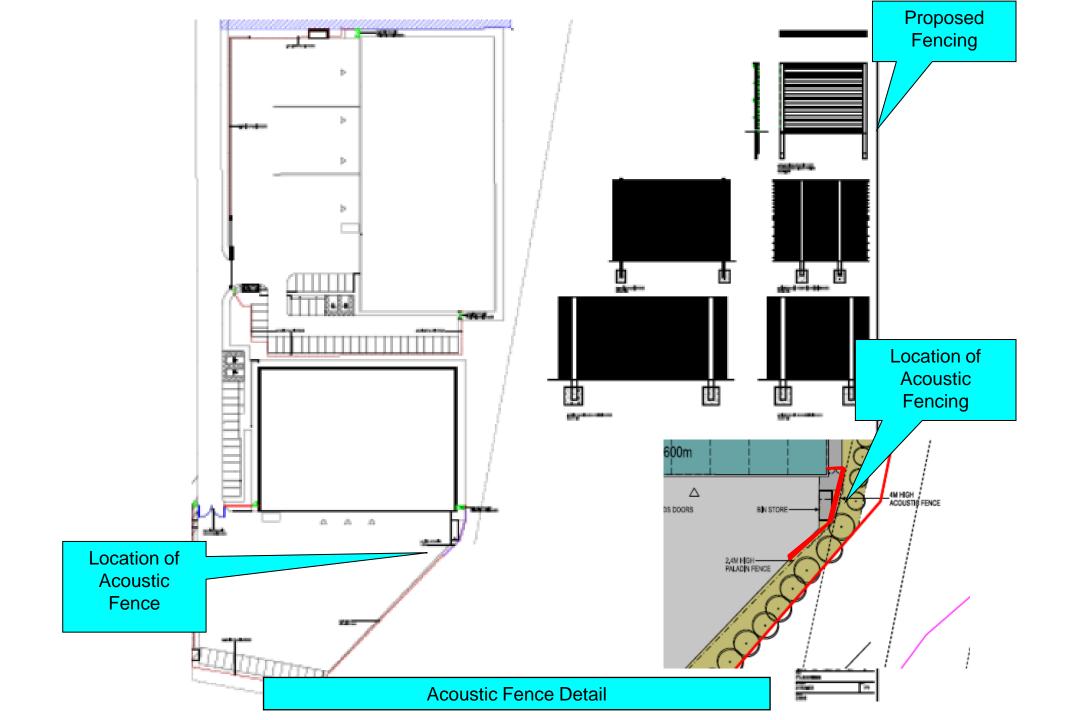

est Of Lancashire Business Park, Centurion Way, Farington

Applicant: Caddick Developments Ltd

**Agent: Mark Saunders, NJL Consulting** 

Development: Erection of a Class B2/B8/E(g) Use building of 3,065 sq. m with ancillary office space, associated parking, landscaping and infrastructure

Agenda Item 8











Page 74

## Proposed Unit 2





### Proposed Unit 3





Lancashire

**Business Park** 

Entrance

Google Earth

Page 78

Site Access

Road



New Properties on the Grasmere Avenue Development

Phase 1 Building

Agenda Item

 $\infty$ 





Facing Elevation



Plots on adjacent residential site



Properties facing



Property facing site



Agenda Item

 $\infty$ 

#### **Cross Section**



Landscaping within Residential Development



Page 87

# Daylight/Sunlight Assessment













New Landscaping along Boundary