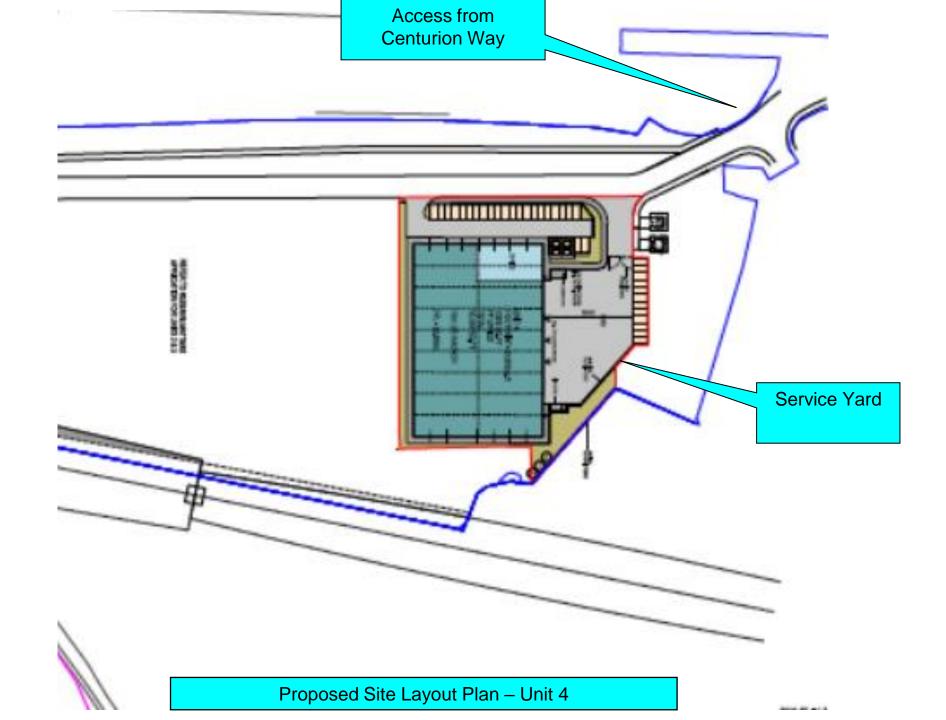

Agenda Item

Address: Land West Of Lancashire Business Park, Centurion Way, Farington

Applicant: Caddick Developments Ltd

**Agent: Mark Saunders, NJL Consulting** 

Development: Erection of a Class B2/B8/E(g) Use building of 3,065 sq. m with ancillary office space, associated parking, landscaping and infrastructure