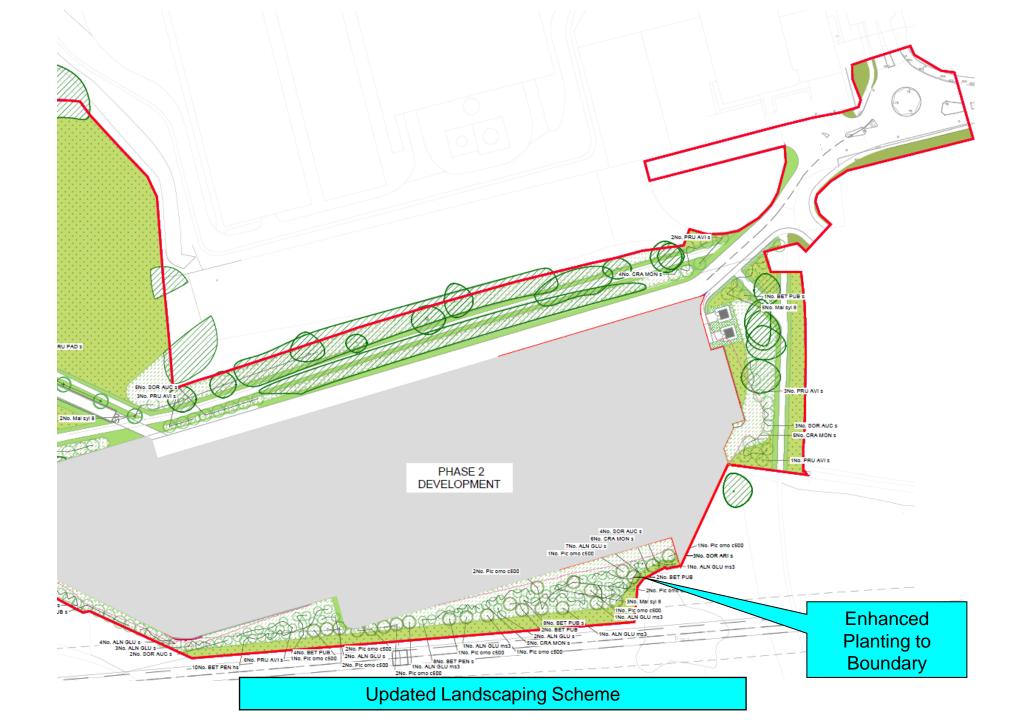

# Planning Committee 15<sup>th</sup> June 2023

Address: Land West Of Lancashire Business Park, Centurion Way, Farington

**Applicant: Caddick Development Ltd** 

Agent: Mark Saunders, NJL Consulting

Development: Reserved Matters of Appearance, Landscaping, Layout∞ and Scale following outline approval 07/2020/00781/OUT for 2no. buildings totalling 5,388sq.m (Use Classes E(g)/ B2/B8) with ancillary office space and associated works together with updated landscaping scheme and ecological enhancements for the Phase 1 development