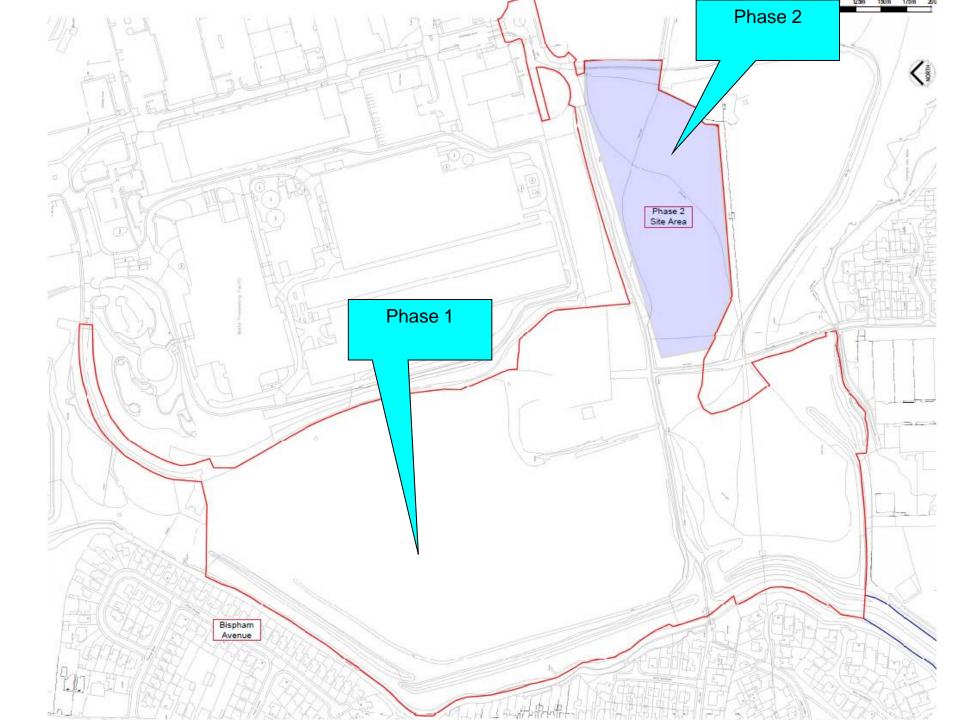

# Planning Committee 15<sup>th</sup> June 2023

Address: Land West Of Lancashire Business Park, Centurion Way, Farington

**Applicant: Caddick Development Ltd** 

Agent: Mark Saunders, NJL Consulting

Development: Reserved Matters of Appearance, Landscaping, Layout∞ and Scale following outline approval 07/2020/00781/OUT for 2no. buildings totalling 5,388sq.m (Use Classes E(g)/ B2/B8) with ancillary office space and associated works together with updated landscaping scheme and ecological enhancements for the Phase 1 development