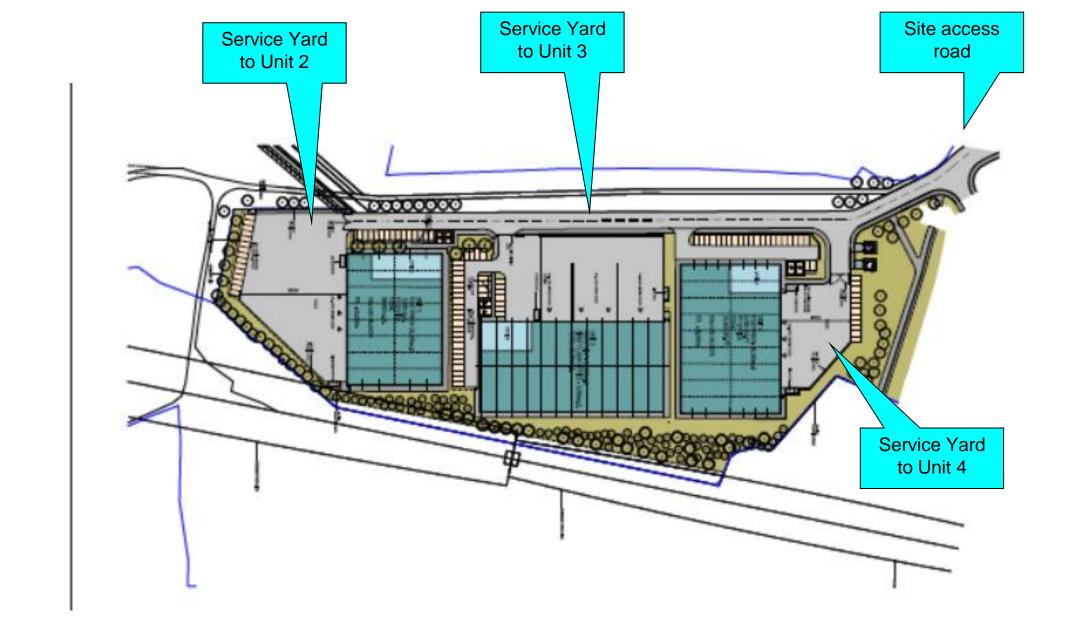

### Proposed Unit 3

Lancashire

**Business Park** 

Entrance

Google Earth

Page 78

Site Access

Road