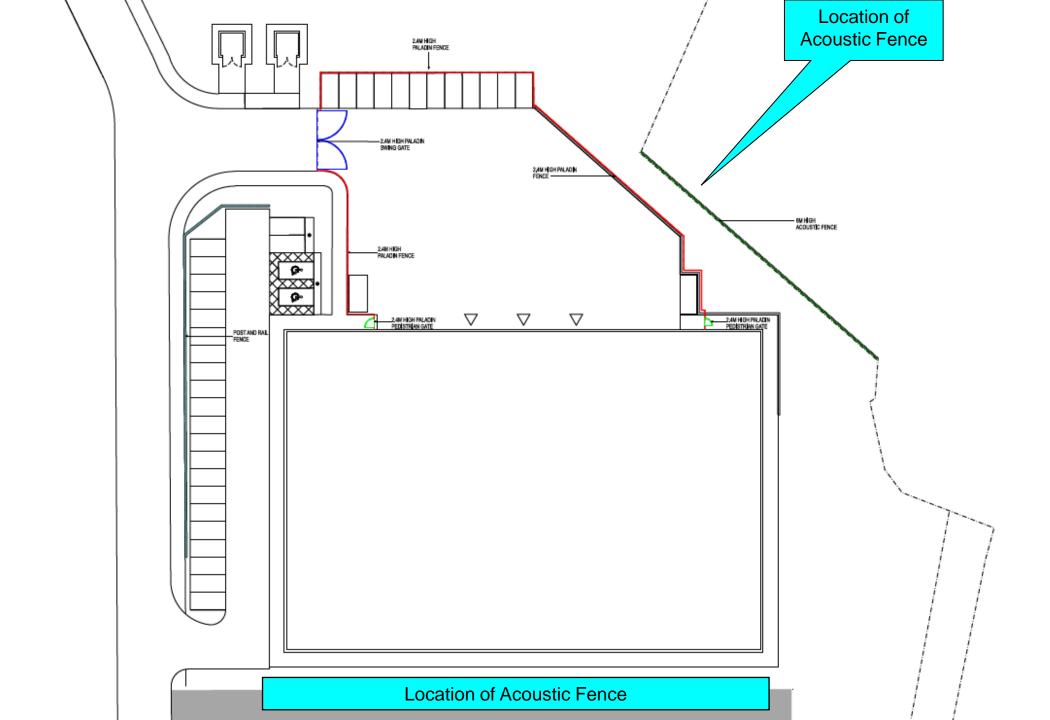

t Of Lancashire Business Park, Centurion Way, Farington

Applicant: Caddick Developments Ltd

**Agent: Mark Saunders, NJL Consulting** 

Development: Erection of a Class B2/B8/E(g) Use building of 3,065 sq. m with ancillary office space, associated parking, landscaping and infrastructure

Agenda Item 8











Page 74

## Proposed Unit 2





### Proposed Unit 3





Lancashire

**Business Park** 

Entrance

Google Earth

Page 78

Site Access

Road



New Properties on the Grasmere Avenue Development

Phase 1 Building

Agenda Item

 $\infty$ 





Facing Elevation



Plots on adjacent residential site



Properties facing



Property facing site



Agenda Item

 $\infty$ 

#### **Cross Section**



Landscaping within Residential Development



Page 87

# Daylight/Sunlight Assessment













New Landscaping along Boundary